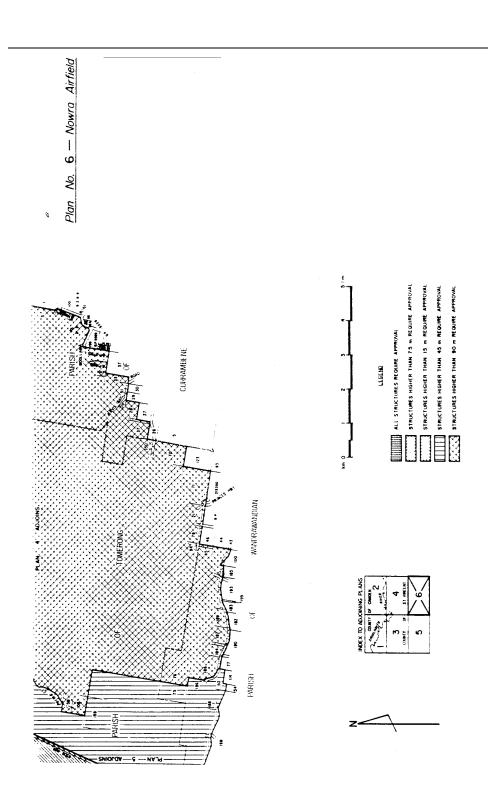

#### 5 Declaration of Nowra Airfield Defence Aviation Area

- (1) For the purposes of subsection 117AC(1) of the Act, the Nowra Airfield Defence Aviation Area is declared to be a defence aviation area.
- (2) The *Nowra Airfield Defence Aviation Area* is the areas of land in the vicinity of Nowra Airfield in New South Wales that are depicted on the map (the **map**) set out in Schedule 1 to this instrument.
- (3) To avoid doubt, areas depicted by white space on the map set out in Schedule 1 are not included in the Nowra Airfield Defence Aviation Area.

## 6 Specification of height restrictions that apply within the area

- (1) For the purposes of subsection 117AC(3), height restrictions apply in relation to buildings, structures and objects (including trees and other natural obstacles) within the Nowra Airfield Defence Aviation Area.
- (2) The height restrictions described in the legend to the map set out in Schedule 1 apply in the corresponding area depicted on the map.