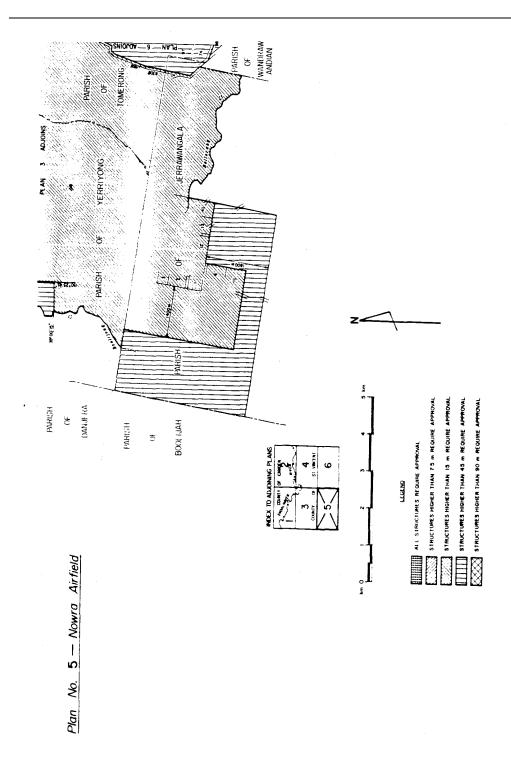

#### 5 Declaration of Nowra Airfield Defence Aviation Area

- (1) For the purposes of subsection 117AC(1) of the Act, the Nowra Airfield Defence Aviation Area is declared to be a defence aviation area.
- (2) The *Nowra Airfield Defence Aviation Area* is the areas of land in the vicinity of Nowra Airfield in New South Wales that are depicted on the map (the **map**) set out in Schedule 1 to this instrument.
- (3) To avoid doubt, areas depicted by white space on the map set out in Schedule 1 are not included in the Nowra Airfield Defence Aviation Area.

## 6 Specification of height restrictions that apply within the area

- (1) For the purposes of subsection 117AC(3), height restrictions apply in relation to buildings, structures and objects (including trees and other natural obstacles) within the Nowra Airfield Defence Aviation Area.
- (2) The height restrictions described in the legend to the map set out in Schedule 1 apply in the corresponding area depicted on the map.