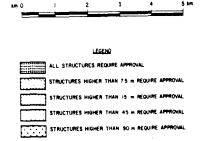

## 6 Specification of height restrictions that apply within the area

- (1) For the purposes of subsection 117AC(3), height restrictions apply in relation to buildings, structures and objects (including trees and other natural obstacles) within the Nowra Airfield Defence Aviation Area.
- (2) The height restrictions described in the legend to the map set out in Schedule 1 apply in the corresponding area depicted on the map.

# Schedule 1—Map

See sections 5 and 6

<u>Plan No. 1 — Nowra Airfield</u>