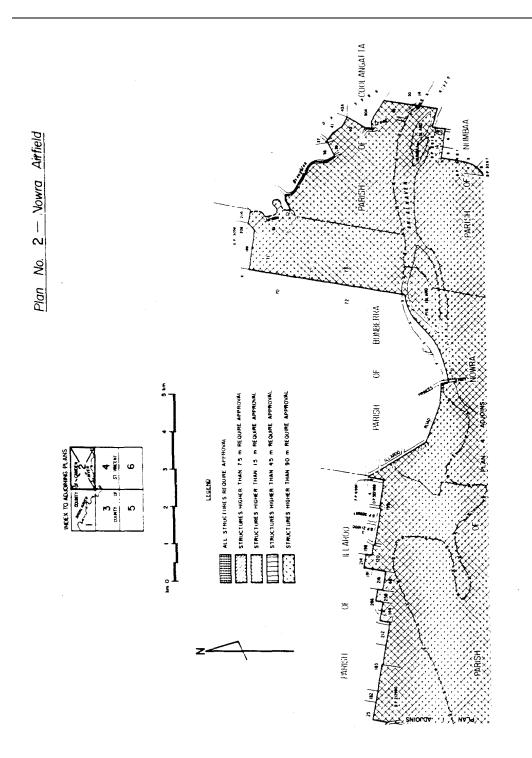

#### 5 Declaration of Nowra Airfield Defence Aviation Area

- (1) For the purposes of subsection 117AC(1) of the Act, the Nowra Airfield Defence Aviation Area is declared to be a defence aviation area.
- (2) The *Nowra Airfield Defence Aviation Area* is the areas of land in the vicinity of Nowra Airfield in New South Wales that are depicted on the map (the **map**) set out in Schedule 1 to this instrument.
- (3) To avoid doubt, areas depicted by white space on the map set out in Schedule 1 are not included in the Nowra Airfield Defence Aviation Area.

## 6 Specification of height restrictions that apply within the area

- (1) For the purposes of subsection 117AC(3), height restrictions apply in relation to buildings, structures and objects (including trees and other natural obstacles) within the Nowra Airfield Defence Aviation Area.
- (2) The height restrictions described in the legend to the map set out in Schedule 1 apply in the corresponding area depicted on the map.

# Schedule 1—Map

See sections 5 and 6

<u>Plan No. 1 — Nowra Airfield</u>