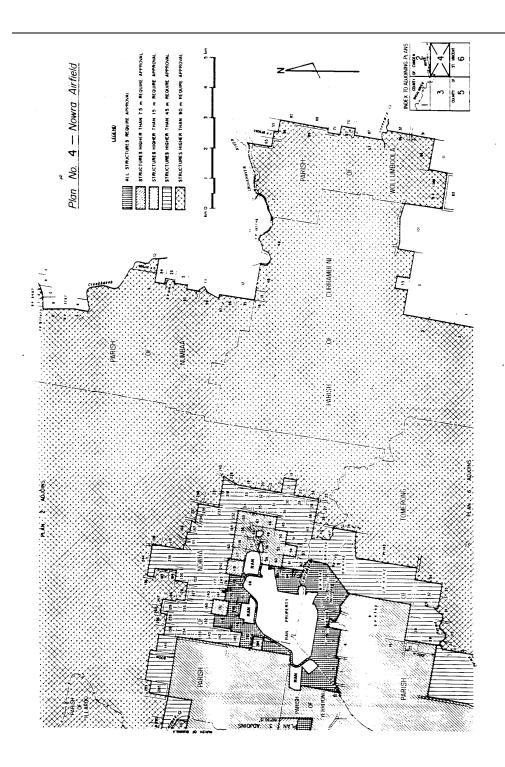

#### 5 Declaration of Nowra Airfield Defence Aviation Area

- (1) For the purposes of subsection 117AC(1) of the Act, the Nowra Airfield Defence Aviation Area is declared to be a defence aviation area.
- (2) The *Nowra Airfield Defence Aviation Area* is the areas of land in the vicinity of Nowra Airfield in New South Wales that are depicted on the map (the **map**) set out in Schedule 1 to this instrument.
- (3) To avoid doubt, areas depicted by white space on the map set out in Schedule 1 are not included in the Nowra Airfield Defence Aviation Area.

## 6 Specification of height restrictions that apply within the area

- (1) For the purposes of subsection 117AC(3), height restrictions apply in relation to buildings, structures and objects (including trees and other natural obstacles) within the Nowra Airfield Defence Aviation Area.
- (2) The height restrictions described in the legend to the map set out in Schedule 1 apply in the corresponding area depicted on the map.