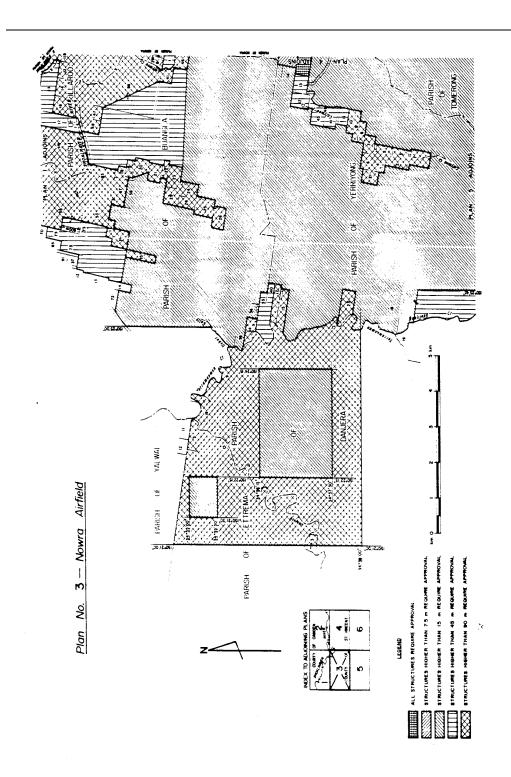

#### 5 Declaration of Nowra Airfield Defence Aviation Area

- (1) For the purposes of subsection 117AC(1) of the Act, the Nowra Airfield Defence Aviation Area is declared to be a defence aviation area.
- (2) The *Nowra Airfield Defence Aviation Area* is the areas of land in the vicinity of Nowra Airfield in New South Wales that are depicted on the map (the **map**) set out in Schedule 1 to this instrument.
- (3) To avoid doubt, areas depicted by white space on the map set out in Schedule 1 are not included in the Nowra Airfield Defence Aviation Area.

## 6 Specification of height restrictions that apply within the area

- (1) For the purposes of subsection 117AC(3), height restrictions apply in relation to buildings, structures and objects (including trees and other natural obstacles) within the Nowra Airfield Defence Aviation Area.
- (2) The height restrictions described in the legend to the map set out in Schedule 1 apply in the corresponding area depicted on the map.

# Schedule 1—Map

See sections 5 and 6

<u>Plan No. 1 — Nowra Airfield</u>